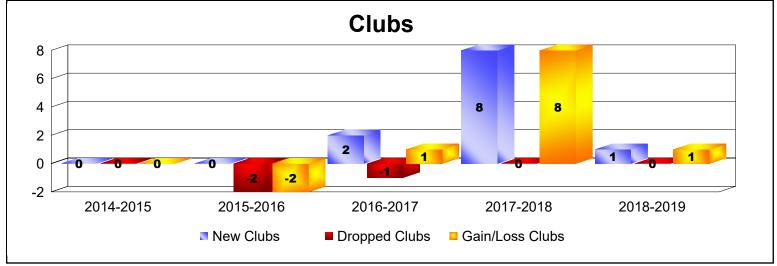

District 300C2 As of June 2019 Cumulative

| Year      | New<br>Clubs | Dropped<br>Clubs | Gain/<br>Loss<br>Clubs | New<br>Members | Charter<br>Members | Reinstate<br>Members | Transfer<br>Members | Total<br>Member<br>Added | Total<br>Members<br>Dropped | Gain/<br>Loss<br>Members |
|-----------|--------------|------------------|------------------------|----------------|--------------------|----------------------|---------------------|--------------------------|-----------------------------|--------------------------|
| 2014-2015 | 0            | 0                | 0                      | 796            | 1                  | 11                   | 7                   | 815                      | -552                        | 263                      |
| 2015-2016 | 0            | -2               | -2                     | 848            | 0                  | 28                   | 4                   | 880                      | -880                        | 0                        |
| 2016-2017 | 2            | -1               | 1                      | 751            | 83                 | 11                   | 10                  | 855                      | -791                        | 64                       |
| 2017-2018 | 8            | 0                | 8                      | 923            | 339                | 23                   | 6                   | 1291                     | -1473                       | -182                     |
| 2018-2019 | 1            | 0                | 1                      | 1033           | 41                 | 21                   | 12                  | 1107                     | -1128                       | -21                      |
| Average   | 2            | -1               | 2                      | 870            | 93                 | 19                   | 8                   | 990                      | -965                        | 25                       |