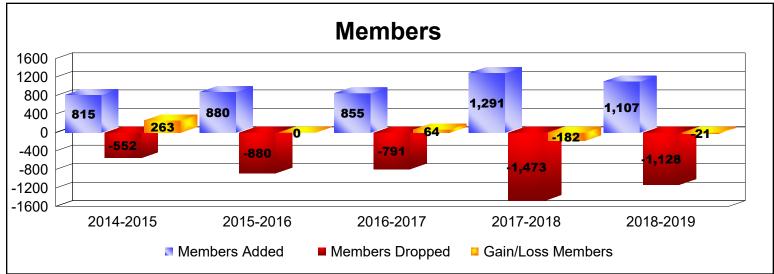

District 300C2 As of June 2019 Cumulative

| Year      | New<br>Clubs | Dropped<br>Clubs | Gain/<br>Loss<br>Clubs | New<br>Members | Charter<br>Members | Reinstate<br>Members | Transfer<br>Members | Total<br>Member<br>Added | Total<br>Members<br>Dropped | Gain/<br>Loss<br>Members |
|-----------|--------------|------------------|------------------------|----------------|--------------------|----------------------|---------------------|--------------------------|-----------------------------|--------------------------|
| 2014-2015 | 0            | 0                | 0                      | 796            | 1                  | 11                   | 7                   | 815                      | -552                        | 263                      |
| 2015-2016 | 0            | -2               | -2                     | 848            | 0                  | 28                   | 4                   | 880                      | -880                        | 0                        |
| 2016-2017 | 2            | -1               | 1                      | 751            | 83                 | 11                   | 10                  | 855                      | -791                        | 64                       |
| 2017-2018 | 8            | 0                | 8                      | 923            | 339                | 23                   | 6                   | 1291                     | -1473                       | -182                     |
| 2018-2019 | 1            | 0                | 1                      | 1033           | 41                 | 21                   | 12                  | 1107                     | -1128                       | -21                      |
| Average   | 2            | -1               | 2                      | 870            | 93                 | 19                   | 8                   | 990                      | -965                        | 25                       |